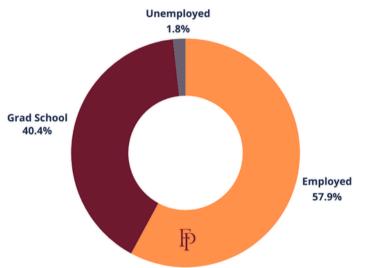

## **Employment**

98%

of our 2022 graduates are employed and/or are in grad school

**Grad School** 

56.2%

of students in graduate school chose Franklin Pierce to earn their higher degrees